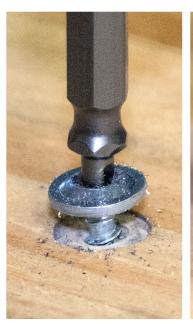

## **PRODUCT FEATURES:**

- Double-ended bit design for easy removal of damaged, stripped & rusted fasteners where standard driver bits are no longer effective.
- Three sizes of double sided bits: one side to drill, one to extract; only use in reverse.
- Impact driver rated; apply pressure with low speed when extracting.
- Extracts #4 #14 screws and #10 #12, 1/4" 5/16",5mm 8mm bolts.
- M2 high speed steel for maximum durability on hardened screws and bolts.