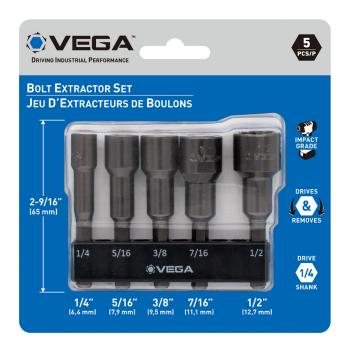

## **BOLT EXTRACTOR SET**

## **PRODUCT FEATURES:**

- Used to remove damaged, rounded, rusted, painted and stripped nuts and bolts where standard nutsetters are no longer effective.
- Five sizes of extractors (1/4", 5/16", 3/8", 7/16", 1/2").
- Optimized internal design effectively grabs rounded nut and bolt heads.
- Allows for tightening and removing of damaged nuts and bolts.
- 1/4" hex shank rated for use in all impact drivers.

| PART NO. | ITEM DESCRIPTION                      | PACKAGING |
|----------|---------------------------------------|-----------|
| 165BE5S  | Bolt Extractor Set - 5pc              | Hang Card |
| 165BE416 | 1/4" Impact Bolt Extractor x 2-9/16"  | Bulk      |
| 165BE516 | 5/16" Impact Bolt Extractor x 2-9/16" | Bulk      |
| 165BE616 | 3/8" Impact Bolt Extractor x 2-9/16"  | Bulk      |
| 165BE716 | 7/16" Impact Bolt Extractor x 2-9/16" | Bulk      |
| 165BE816 | 1/2" Impact Bolt Extractor x 2-9/16"  | Bulk      |