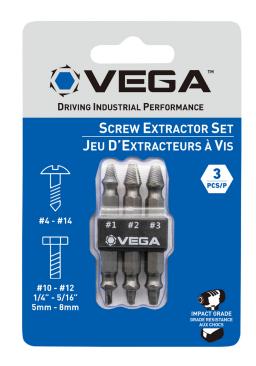

## **SCREW EXTRACTOR SET**

## **PRODUCT FEATURES:**

- Double-ended bit design for easy removal of damaged, stripped & rusted fasteners where standard driver bits are no longer effective.
- Three sizes of double sided bits: one side to drill, one to extract; only use in reverse.
- Impact driver rated; apply pressure with low speed when extracting.
- Extracts #4 #14 screws and #10 #12, 1/4" 5/16",5mm 8mm bolts.
- M2 high speed steel for maximum durability on hardened screws and bolts.

| PART NO. | ITEM DESCRIPTION          | PACKAGING |
|----------|---------------------------|-----------|
| SES-3    | Screw Extractor Set - 3pc | Hang Card |

| EXTRACTOR<br>SIZE | SCREW<br>SIZE | SAE BOLT<br>SIZE | MM BOLT<br>SIZE |
|-------------------|---------------|------------------|-----------------|
| #1                | #4 - #7       | #10 - #12        | 5mm             |
| #2                | #8 - #10      | 1/4"             | 6mm             |
| #3                | #11 - #14     | 5/16"            | 8mm             |