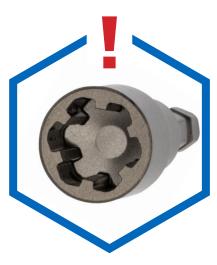

Sharpened teeth design allows user to drive or remove rounded, stripped nuts and bolts.