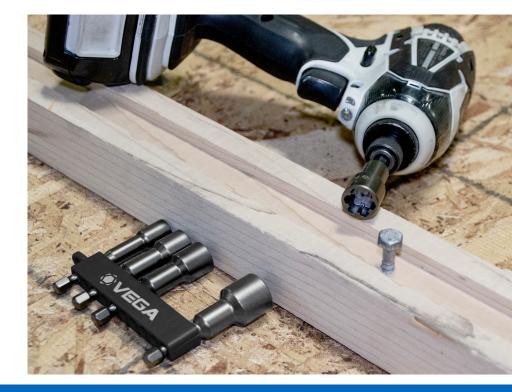

## **BOLT EXTRACTOR SET**

## **PRODUCT FEATURES:**

- Used to remove damaged, rounded, rusted, painted and stripped nuts and bolts where standard nutsetters are no longer effective.
- Five sizes of extractors (1/4", 5/16", 3/8", 7/16", 1/2").
- Optimized internal design effectively grabs rounded nut and bolt heads.
- Allows for tightening and removing of damaged nuts and bolts.
- 1/4" hex shank rated for use in all impact drivers.