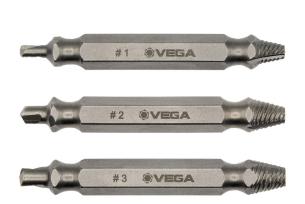

## **PRODUCT FEATURES:**

- Double-ended bit design for easy removal of damaged, stripped & rusted fasteners where standard driver bits are no longer effective.
- Three sizes of double sided bits: one side to drill, one to extract; only use in reverse.
- Impact driver rated; apply pressure with low speed when extracting.
- Extracts #4 #14 screws and #10 #12, 1/4" 5/16",5mm 8mm bolts.
- M2 high speed steel for maximum durability on hardened screws and bolts.

| PART NO. | ITEM DESCRIPTION          | PACKAGING |
|----------|---------------------------|-----------|
| SES-3    | Screw Extractor Set - 3pc | Hang Card |

| EXTRACTOR<br>SIZE | SCREW<br>SIZE | SAE BOLT<br>SIZE | MM BOLT<br>SIZE |
|-------------------|---------------|------------------|-----------------|
| #1                | #4 - #7       | #10 - #12        | 5mm             |
| #2                | #8 - #10      | 1/4"             | 6mm             |
| #3                | #11 - #14     | 5/16"            | 8mm             |