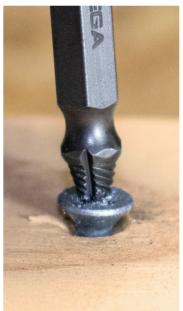

## **PRODUCT FEATURES:**

- Double-ended bit design for easy removal of damaged, stripped & rusted fasteners where standard driver bits are no longer effective.
- Three sizes of double sided bits: one side to drill, one to extract; only use in reverse.
- Impact driver rated; apply pressure with low speed when extracting.
- Extracts #4 #14 screws and #10 #12, 1/4" 5/16",5mm 8mm bolts.
- M2 high speed steel for maximum durability on hardened screws and bolts.