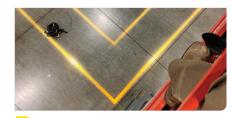

### **Most Popular Signs**

**STOP**Bar White Outline

Caution

**STOP** 

**Caution**Forklift Caution

**STOP**Sign 4-Way Lines

Crosswalk
Yellow/Red/White

**SLOW** 