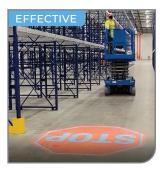

### REDEFINING AREA MARKING

PROJECT SAFETY AND PROFESSIONALISM ANYWHERE YOU NEED

- Easily customize marking to match your changing needs
- Eliminates the cost and waste of disposable tapes and paints
- Colors and signs help you meet OSHA compliance
- Range of projectors with varying brightness to suit any space
- No surface prep or special training required
- Waterproof design is safe for washdowns
- No fans, motors or moving parts
- Built to last and backed by a 2-year warranty

### **Most Popular Signs**

**STOP**Bar White Outline

Caution

**STOP** 

**Caution**Forklift Caution

**STOP**Sign 4-Way Lines

Crosswalk
Yellow/Red/White

**SLOW** 