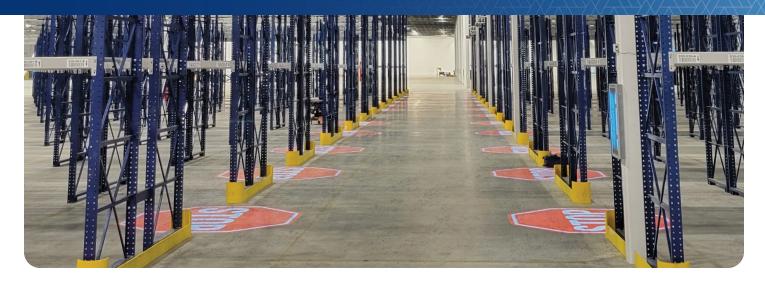

# WHERE PAINT AND TAPE CAN'T

### **Most Popular Signs**

**STOP**Bar White Outline

Caution

**STOP** 

**Caution**Forklift Caution

**STOP**Sign 4-Way Lines

Crosswalk
Yellow/Red/White

**SLOW** 