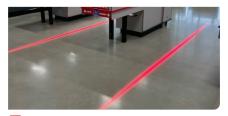

E

## **LED SIGN AND LINE PROJECTORS**

### **IDEAL FOR CHANGING AND CHALLENGING AREAS**







# WHERE PAINT AND TAPE CAN'T



### REDEFINING AREA MARKING

PROJECT SAFETY AND PROFESSIONALISM ANYWHERE YOU NEED

- Easily customize marking to match your changing needs
- Eliminates the cost and waste of disposable tapes and paints
- Colors and signs help you meet OSHA compliance
- Range of projectors with varying brightness to suit any space
- No surface prep or special training required
- Waterproof design is safe for washdowns
- No fans, motors or moving parts
- Built to last and backed by a 2-year warranty





# CREATE YOUR LED PROJECTED LINES AND SIGNS SYSTEM

### **Line Projectors**



**Line Projector** 177611 | 80W



**Line Projector** 177599 | 150W

### **Color Options**



Yellow



Red



Green



Blue

### **Sign Projectors**



**Sign Projector** 177626 | 60W



**Sign Projector** 177631 | 90W



**Sign Projector** 177636 | 150W

### **Most Popular Signs**



**STOP**Bar White Outline



Caution



**STOP** 



**Caution**Forklift Caution



**STOP**Sign 4-Way Lines



Crosswalk
Yellow/Red/White



**SLOW** 



**Eye Protection** 

MANY MORE OPTIONS AVAILABLE!

View the full product assortment at BradyID.com/led-sign-line-projectors